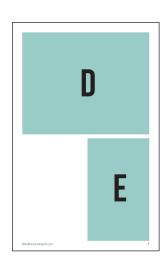

# LAYOUT SPECIFICATIONS

Lexington Family Magazine • Exceptional Family KY Relocation Guide • Successful Aging Resource Guide

| AD SIZE                        | INCHES (W X H) | PICAS (W X H) |
|--------------------------------|----------------|---------------|
| A. Full Page (w/Bleed)         |                |               |
| - Bleed                        | 9 x 11.5       | 54p3 x 69p3   |
| - Trim                         | 8.33 x 10.83   | 50p3 x 65p3   |
| - Safety                       | 7.5 x 10       | 44p9 x 59p9   |
| B. Full Page (No Bleed)        | 7.5 x 10       | 44p9 x 59p9   |
| C. Half Page Vertical          | 3.6 x 10       | 21p6 x 59p9   |
| <b>D.</b> Half Page Horizontal | 7.5 x 4.875    | 44p9 x 29p3   |
| E. Quarter Page                | 3.6 x 4.875    | 21p6 x 29p3   |
| F. Eighth Page                 | 3.58 x 2.375   | 21p6 x 14p3   |