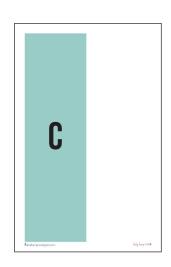

# LAYOUT SPECIFICATIONS

Lexington Family Magazine • Exceptional Family KY Relocation Guide • Successful Aging Resource Guide

| AD SIZE                        | INCHES (W X H) | PICAS (W X H) |
|--------------------------------|----------------|---------------|
| A. Full Page (w/Bleed)         |                |               |
| - Bleed                        | 9 x 11.5       | 54p3 x 69p3   |
| - Trim                         | 8.33 x 10.83   | 50p3 x 65p3   |
| - Safety                       | 7.5 x 10       | 44p9 x 59p9   |
| B. Full Page (No Bleed)        | 7.5 x 10       | 44p9 x 59p9   |
| C. Half Page Vertical          | 3.6 x 10       | 21p6 x 59p9   |
| <b>D.</b> Half Page Horizontal | 7.5 x 4.875    | 44p9 x 29p3   |
| E. Quarter Page                | 3.6 x 4.875    | 21p6 x 29p3   |
| F. Eighth Page                 | 3.58 x 2.375   | 21p6 x 14p3   |