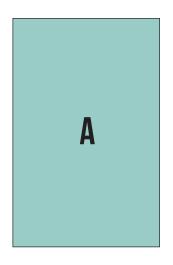

# LAYOUT SPECIFICATIONS

Lexington Family Magazine • Exceptional Family KY Relocation Guide • Successful Aging Resource Guide

| AD SIZE                        | INCHES (W X H) | PICAS (W X H) |
|--------------------------------|----------------|---------------|
| A. Full Page (w/Bleed)         |                |               |
| - Bleed                        | 9 x 11.5       | 54p3 x 69p3   |
| - Trim                         | 8.33 x 10.83   | 50p3 x 65p3   |
| - Safety                       | 7.5 x 10       | 44p9 x 59p9   |
| B. Full Page (No Bleed)        | 7.5 x 10       | 44p9 x 59p9   |
| C. Half Page Vertical          | 3.6 x 10       | 21p6 x 59p9   |
| <b>D.</b> Half Page Horizontal | 7.5 x 4.875    | 44p9 x 29p3   |
| E. Quarter Page                | 3.6 x 4.875    | 21p6 x 29p3   |
| F. Eighth Page                 | 3.58 x 2.375   | 21p6 x 14p3   |