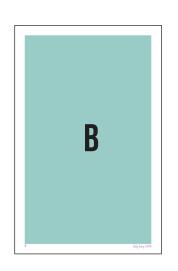

# LAYOUT SPECIFICATIONS

Lexington Family Magazine • Exceptional Family KY Relocation Guide • Successful Aging Resource Guide

| AD SIZE                        | INCHES (W X H) | PICAS (W X H) |
|--------------------------------|----------------|---------------|
| A. Full Page (w/Bleed)         |                |               |
| - Bleed                        | 9 x 11.5       | 54p3 x 69p3   |
| - Trim                         | 8.33 x 10.83   | 50p3 x 65p3   |
| - Safety                       | 7.5 x 10       | 44p9 x 59p9   |
| B. Full Page (No Bleed)        | 7.5 x 10       | 44p9 x 59p9   |
| C. Half Page Vertical          | 3.6 x 10       | 21p6 x 59p9   |
| <b>D.</b> Half Page Horizontal | 7.5 x 4.875    | 44p9 x 29p3   |
| E. Quarter Page                | 3.6 x 4.875    | 21p6 x 29p3   |
| F. Eighth Page                 | 3.58 x 2.375   | 21p6 x 14p3   |