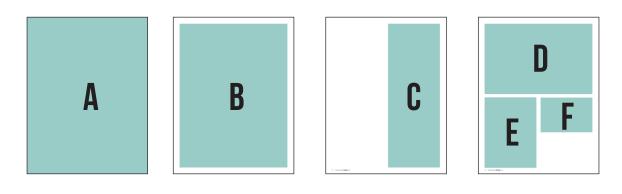

# LAYOUT SPECIFICATIONS

Lexington Family Magazine • Exceptional Family KY Relocation Guide • Successful Aging Resource Guide

| AD SIZE                        | INCHES (W X H) | PICAS (W X H) |
|--------------------------------|----------------|---------------|
| A. Full Page (w/Bleed)         |                |               |
| - Bleed                        | 9 x 11.5       | 54p3 x 69p3   |
| - Trim                         | 8.33 x 10.83   | 50p3 x 65p3   |
| - Safety                       | 7.5 x 10       | 44p9 x 59p9   |
| B. Full Page (No Bleed)        | 7.5 x 10       | 44p9 x 59p9   |
| C. Half Page Vertical          | 3.6 x 10       | 21p6 x 59p9   |
| <b>D.</b> Half Page Horizontal | 7.5 x 4.875    | 44p9 x 29p3   |
| E. Quarter Page                | 3.6 x 4.875    | 21p6 x 29p3   |
| F. Eighth Page                 | 3.58 x 2.375   | 21p6 x 14p3   |